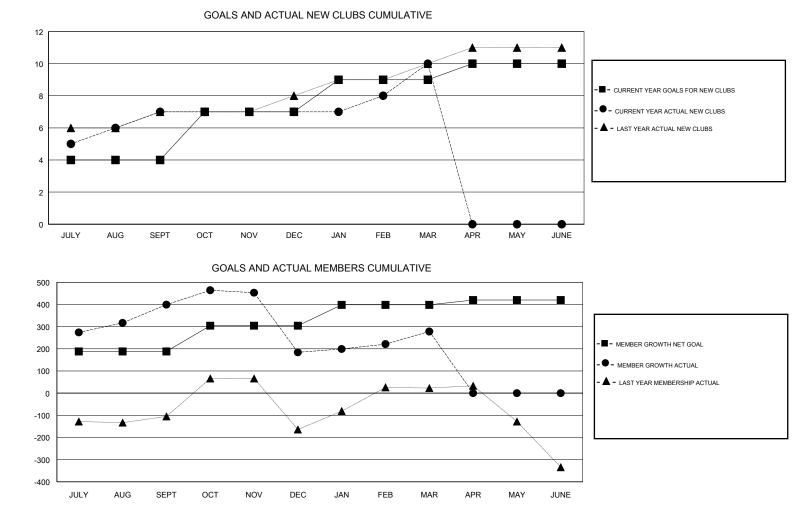

## GMT: N S SANKAR

| GMT: N S SANK | KAR           |             | LOCA          | INDIA                 | GMT CA                    |                         |                                                    |  |  |
|---------------|---------------|-------------|---------------|-----------------------|---------------------------|-------------------------|----------------------------------------------------|--|--|
|               | Club          | )S          |               | Members               |                           |                         |                                                    |  |  |
|               | RESULTS FOR   | R 2018-2019 |               | RESULTS FOR 2018-2019 |                           |                         |                                                    |  |  |
| QUARTER       | NEW CLUB GOAL | NEW CLUBS   | DROPPED CLUBS | QUARTER               | MEMBER GROWTH NET<br>GOAL | MEMBER GROWTH<br>ACTUAL | DROPPED<br>MEMBERS ACTUAL<br>(including transfers) |  |  |
| JULY/AUG/SEPT | 4             | 7           | 2             | JULY/AUG/SEPT         | 188                       | 528                     | 110                                                |  |  |
| OCT/NOV/DEC   | 3             | 0           | 3             | OCT/NOV/DEC           | 116                       | 121                     | 333                                                |  |  |
| JAN/FEB/MAR   | 2             | 3           | 0             | JAN/FEB/MAR           | 94                        | 133                     | 24                                                 |  |  |
| APR/MAY/JUNE  | 1             | 0           | 0             | APR/MAY/JUNE          | 22                        | 0                       | 0                                                  |  |  |